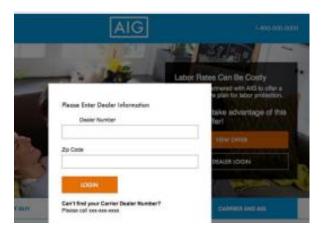

### Select

- Add a labor warranty with just three steps
  - 1) Log in to website

### 2) Select term & plan