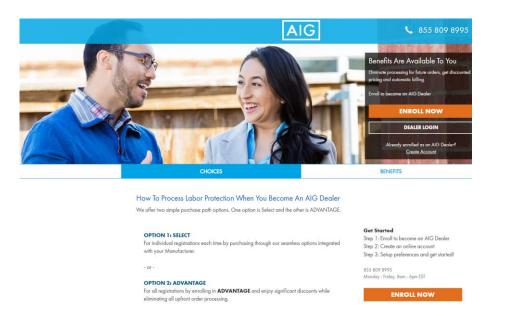

### **How To Enroll**

- 1. Visit laborplan.aig
- 2. Press "Create Account" and fill out the form
- 3. Click "ADVANTAGE Preferences"
- 4. Select preferences
- 5. Set up autopay, accept terms and conditions, and set up preferred payment method

## ADVANTAGE

- Facilitate the automatic inclusion of a labor warranty on dealer's registered products
- Dealer's preferences will be applied to all registered equipment no additional work needed by the dealer
- The dealer can manage their contracts through the ADVANTAGE portal

Dealer enrolls in ADVANTAGE Selects Preferences

- 1) Term
- 2) Reimbursement Plan
- 3) Date Range for applying labor warranties

Dealer sells and registers products Labor Warranty based on preselected preferences applied to each registered unit.